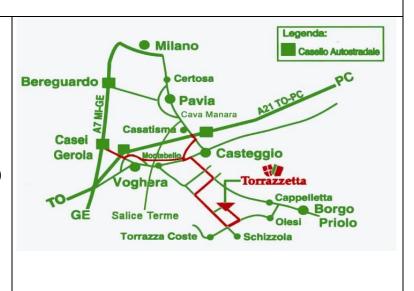

# Torrazzetta® Agriturismo

#### From A 21 TORINO - PIACENZA:

| Exit VOGHERA |                                                                                                                              | Exit CASTEGGIO - CASATISMA                                                                |
|--------------|------------------------------------------------------------------------------------------------------------------------------|-------------------------------------------------------------------------------------------|
| •            | Take the motorway A 21 Torino – Piacenza and leave it at the exit Voghera                                                    | Take the motorway A21 Torino – Piacenza<br>and leave it at the exit Casteggio - Casatisma |
|              | Right out the exit you find a big roundabout  Turn left following the signs for Casteggio – heading on the beltway Voghera - |                                                                                           |
| •            | Casteggio  Leave it at the exit Montebello d. B.                                                                             | Leave it at the exit Montebello d. B.                                                     |

- At the first roundabout go direction Montebello
- When you meet the second roundabout, on S.S. 10, turn left, direction Casteggio
- After 300 m there is a "Q8" petrol station on your right: after Shell turn right direction "Borgo Priolo"
- After 1.800 m, at the 2<sup>nd</sup> crossroad, (the 1<sup>st</sup> is a roundabout) turn right and immediately afterwards turn left, direction "Torrazzetta"
- After about 1500 m on your left you will find a dirt road: go straight on for 300 m and turn left at the second road
- After 200 m turn left again
- We are at the end of the road and on your right you will find our parking
- Have a nice journey!