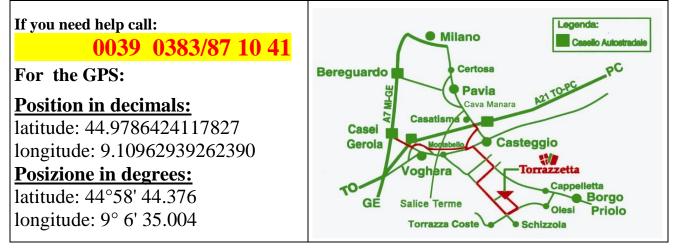

## FROM MILAN: TROUGH Highway A7 Milano – Genova:

| Exit CASEI GEROLA                                                                                                                                                                                                                                                                                                                                                                                                                                                                                                                                  | Exit <u>BEREGUARDO – PAVIA NORD</u>                                                                                                                                                                                                                                                                                                                                                                                                                                                                                                                                                                      |
|----------------------------------------------------------------------------------------------------------------------------------------------------------------------------------------------------------------------------------------------------------------------------------------------------------------------------------------------------------------------------------------------------------------------------------------------------------------------------------------------------------------------------------------------------|----------------------------------------------------------------------------------------------------------------------------------------------------------------------------------------------------------------------------------------------------------------------------------------------------------------------------------------------------------------------------------------------------------------------------------------------------------------------------------------------------------------------------------------------------------------------------------------------------------|
| <ul> <li>When you exit, take the 4th exit at the roundabout, direction VOGHERA - CASTEGGIO</li> <li>After about 500 m., when you meet a roundabout, take the first exit direction VOGHERA and keep on following for VOGHERA</li> <li>After about 3 km., when you meet another big roundabout, corresponding to the TO-PC Pay station (on your left), take the 4th exit, direction CASTEGGIO – PAVIA - PIACENZA</li> <li>This is the beltway of Voghera-Montebello Leave it at the exit Montebello della Battaglia (6<sup>TH</sup> EXIT)</li> </ul> | <ul> <li>When you exit go straight ahead for about 7 Km</li> <li>At the end you will find a big roundabout: turn right following the sings direction <u>A 21 TORINO and GENOVA and CASTEGGIO - VOGHERA.</u> Keep on going straight ahead. The road will join automatically SS35.</li> <li>Keep on following SS35 direction Casteggio. (you will pass a bridge on river PO)</li> <li>After Casatisma (paystation on your left), go straight ahead along Casteggio's beltway, direction Tortona - Voghera - Montebello della Battaglia</li> <li>Leave it at the exit Montebello della Battaglia</li> </ul> |
| • At the first roundabout on the exit go direction Montebello                                                                                                                                                                                                                                                                                                                                                                                                                                                                                      |                                                                                                                                                                                                                                                                                                                                                                                                                                                                                                                                                                                                          |

- When you meet the second roundabout, on S.S. 10, turn left, direction Casteggio
- After 300 m there is a "Q8" petrol station on your right; after this turn right direction "Borgo Priolo"
- <u>After 1.800 m, at the 2<sup>nd</sup> crossroad</u>, (the <sup>1st</sup> is a roundabout) <u>turn right</u> and immediately afterwards turn left, direction "Torrazzetta"
- After about 1500 m on your left you will find a dirt road: go on straight ahead for 300 m until you find the sign "← Torrazzetta", then **Turn left**
- After 200 m turn left again
- We are at the end of the road and on your right you will find our parking. Have a nice journey!