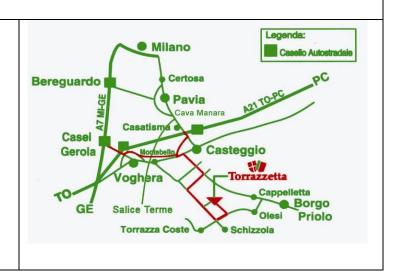

# From GENOVA through Highway A7 MI-GE + A 21 TO - PC:

- Take the highway A7 direction MILANO
- After you've passed Tortona take the connection, on your right, with the A21 TO\_PC, towards Piacenza

| Exit VOGHERA                                                                                                                                                       | Exit CASTEGGIO - CASATISMA                                                                                                                                |
|--------------------------------------------------------------------------------------------------------------------------------------------------------------------|-----------------------------------------------------------------------------------------------------------------------------------------------------------|
| <ul> <li>Right out the exit you find a big roundabout</li> <li>Turn left following the signs for Casteggio – heading on the beltway Voghera - Casteggio</li> </ul> | After the exit turn left and go straight ahead<br>for about 4 Km along Casteggio's beltway<br>direction Tortona - Voghera - Montebello<br>della Battaglia |
| <ul> <li>Leave it at the exit Montebello d. B.</li> </ul>                                                                                                          | Leave it at the exit Montebello d. B.                                                                                                                     |

- At the first roundabout go direction Montebello
- When you meet the second roundabout, on S.S. 10, turn left, direction Casteggio
- After 300 m there is a "<u>Q8</u>" petrol station on your right: after Shell turn right direction "Borgo Priolo"
- After 1.800 m, at the 2<sup>nd</sup> crossroad, (the 1<sup>st</sup> is a roundabout) turn right and immediately afterwards turn left, direction "Torrazzetta"
- After about 1500 m on your left you will find a dirt road: go straight on for 300 m and turn left at the second road
- After 200 m turn left again
- We are at the end of the road and on your right you will find our parking
- Have a nice journey!